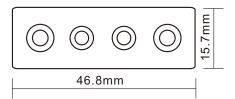

# **Tappet Contact**







Model:DLK-404

#### **Basic Instruction**

Door loop is made of excellent material, Seiko quality, Special design, Applicable to use for access control, to protect the wire when install the elctric lock, magnetic contact, alarm button on the door, convenient and beautiful.

### **Specification**

Material Selection: High Strength Aluminum, Sandblast Finished

Suitable for Door: All Kind of Single Door & Double Doors

Max. Current: 5A

Max. Voltage: 0-36VDC/VAC Contact Material: Plated brass

Weight: 0.26kg

#### Dimension





## Installation



#### Feature

Select the Special Durable Material Link on the Door Leaf and Door Frame Without Wires Convenient for Special Installation Speciality Use for the Access Control Project