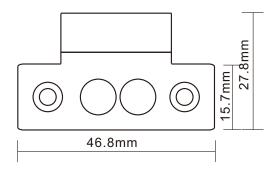

# **Tappet Contact**







Model:DLK-404

#### **Basic Instruction**

Door loop is made of excellent material, Seiko quality, Special design, Applicable to use for access control, to protect the wire when install the elctric lock, magnetic contact, alarm button on the door, convenient and beautiful.

### **Specification**

Material Selection: High Strength Aluminum, Sandblast Finished

Suitable for Door: All Kind of Single Door & Double Doors

Max. Current: 5A

Max. Voltage: 0-36VDC/VAC Contact Material: Plated brass

Weight: 0.26kg

#### Dimension





## Installation



#### Feature

Select the Special Durable Material Link on the Door Leaf and Door Frame Without Wires Convenient for Special Installation Speciality Use for the Access Control Project