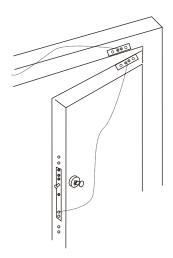

# **Tappet Contact**







Model:DLK-404

#### **Basic Instruction**

Door loop is made of excellent material, Seiko quality, Special design, Applicable to use for access control, to protect the wire when install the elctric lock, magnetic contact, alarm button on the door, convenient and beautiful.

### **Specification**

Material Selection: High Strength Aluminum, Sandblast Finished

Suitable for Door: All Kind of Single Door & Double Doors

Max. Current: 5A

Max. Voltage: 0-36VDC/VAC Contact Material: Plated brass

Weight: 0.26kg

#### Dimension





## Installation



#### Feature

Select the Special Durable Material Link on the Door Leaf and Door Frame Without Wires Convenient for Special Installation Speciality Use for the Access Control Project